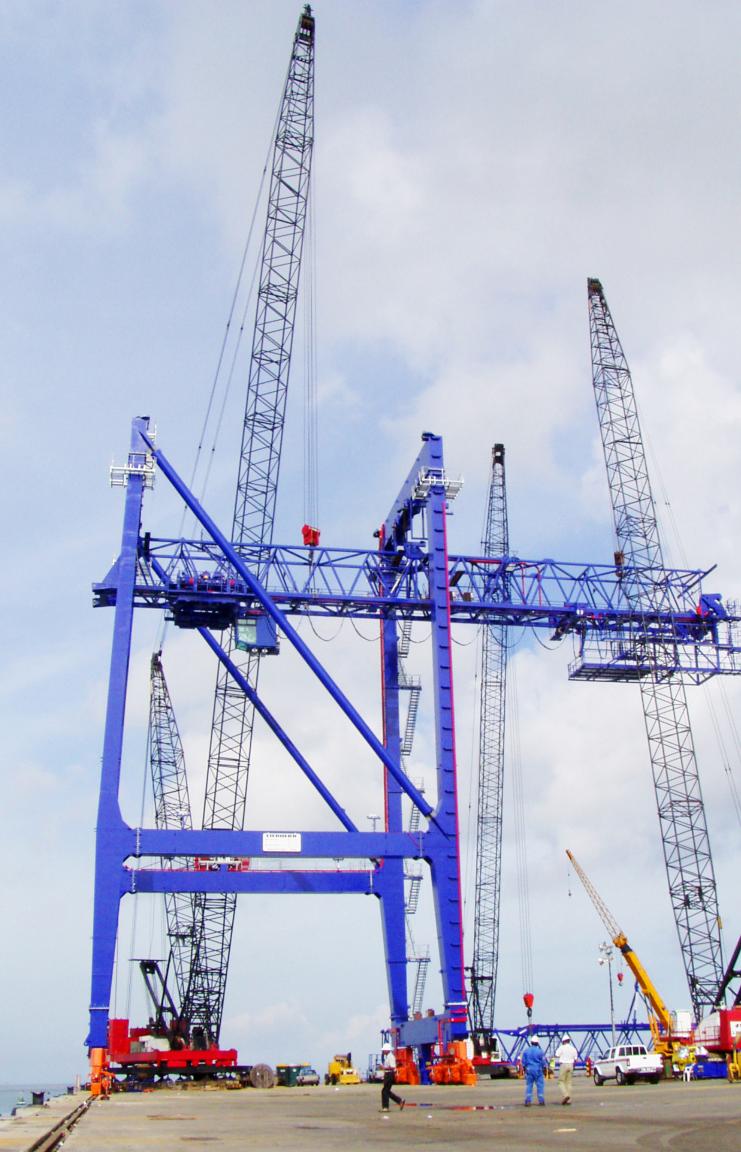

Ur equipment fleet is noted for being the largest and most reliable in Trinidad and Tobago and indeed the Caribbean region. It consists primarily of cranes, tractor trucks and trailers of all types, forklifts, front end loaders, arm-loaders, side loaders, man-lifts, scissors-lifts, generating sets, welding units, air compressors and other equipment peculiar to the construction and industrial sectors. The dominating aspect of our fleet is cranes, with lifting capacities from 6 to 750 metric tons. Significant components of our fleet of equipment are our tractor trucks, of which we have more than 150, and our trailers consisting of over 650, all of which are of various types and carrying capacity. For transporting loads of abnormal sizes and weights, we utilize our Nicolas Modular Trailers and our Cometto self-propelled, modular trailers, which have capacities of 1200 metric tons and 800 metric tons respectively. These trailers have been used to transport the largest and heaviest loads in our country's history.