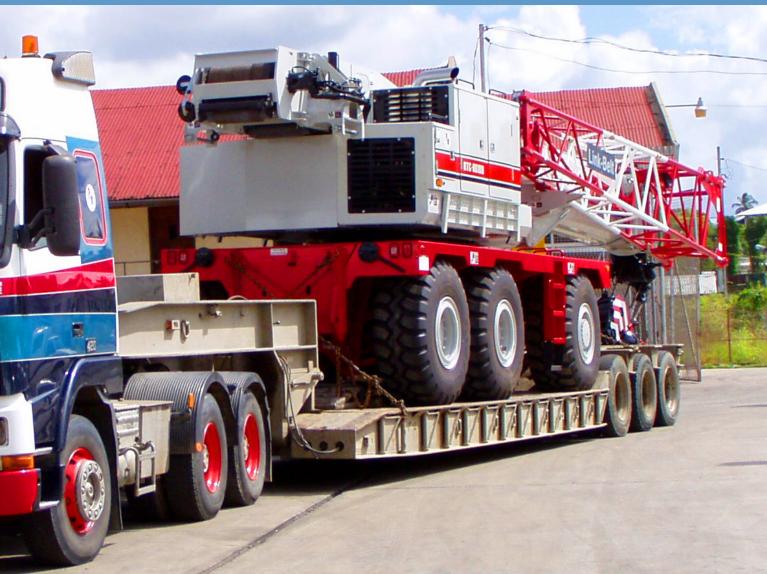

## PARAMOUNT ASSETS

A COMPANY LIKE PARAMOUNT HAS ALOT OF LARGE ASSETS, AND ONE CAN SPECULATE AS TO WHICH ONE IS THE BIGGEST, THE 750 METRIC TON CRANE, THE LOW LOADERS, HEAVY HAULERS, OR ANY NUMBER OF THE OTHER PIECES OF EQUIPMENT; BUT AT PARAMOUNT THE BIGGEST ASSET IS NOT THE CRANE YOU SEE HERE, LOOK A LITTLE CLOSER, THAT'S RIGHT, THE LITTLE OPERATOR, THAT'S THEIR BIGGEST ASSET.

• Linkbelt Cranes – We supply a wide variety of cranes from Linkbelt. These would include:

- 1. Lattice Crawler cranes
- 2. Heavy Duty Crawler Cranes
- 3. Telescopic Crawler Cranes
- 4. Lattice Truck Crane
- 5. Rough Terrain Cranes
- 6. All Terrain Cranes
- 7. Hydraulic Truck cranes
- 8. Truck Terrain Cranes

Ur equipment fleet is noted for being the largest and most reliable in Trinidad and Tobago and indeed the Caribbean region. It consists primarily of cranes, tractor trucks and trailers of all types, forklifts, front end loaders, arm-loaders, side loaders, man-lifts, scissors-lifts, generating sets, welding units, air compressors and other equipment peculiar to the construction and industrial sectors. The dominating aspect of our fleet is cranes, with lifting capacities from 6 to 750 metric tons. Significant components of our fleet of equipment are our tractor trucks, of which we have more than 150, and our trailers consisting of over 650, all of which are of various types and carrying capacity. For transporting loads of abnormal sizes and weights, we utilize our Nicolas Modular Trailers and our Cometto self-propelled, modular trailers, which have capacities of 1200 metric tons and 800 metric tons respectively. These trailers have been used to transport the largest and heaviest loads in our country's history.