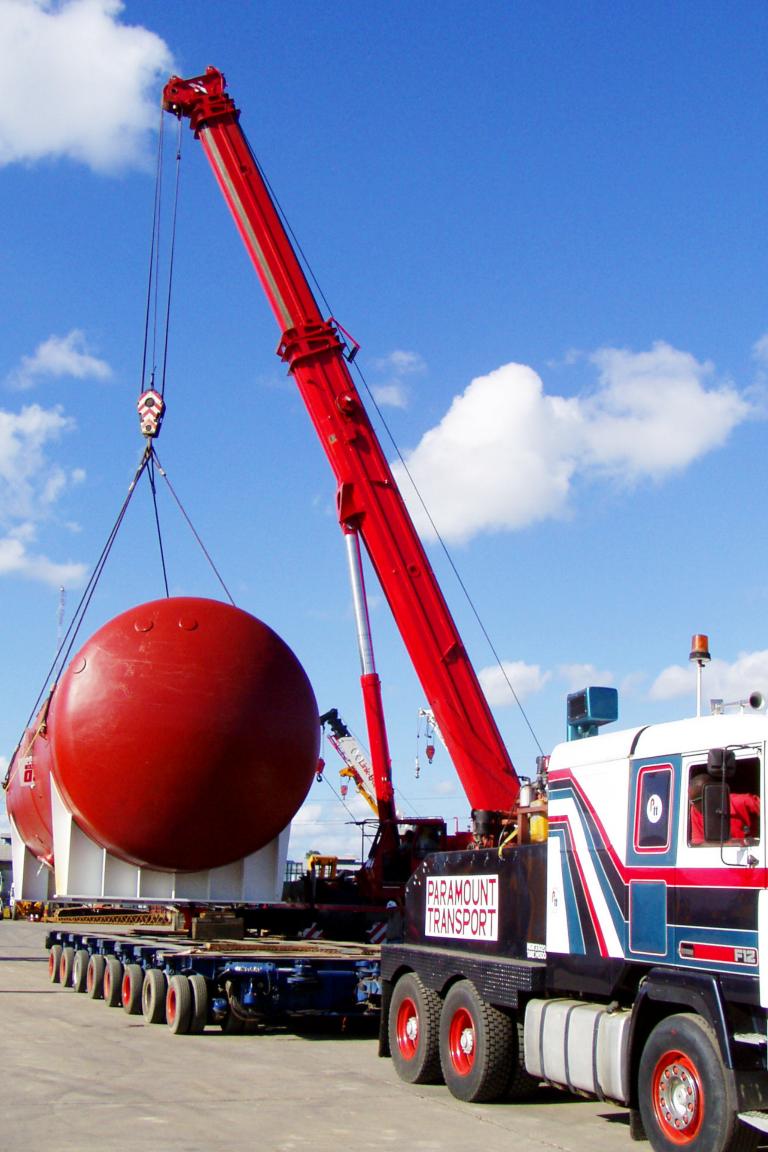

## PARAMOUNT ASSETS

A COMPANY LIKE PARAMOUNT HAS ALOT OF LARGE ASSETS, AND ONE CAN SPECULATE AS TO WHICH ONE IS THE BIGGEST, THE 750 METRIC TON CRANE, THE LOW LOADERS, HEAVY HAULERS, OR ANY NUMBER OF THE OTHER PIECES OF EQUIPMENT; BUT AT PARAMOUNT THE BIGGEST ASSET IS NOT THE CRANE YOU SEE HERE, LOOK A LITTLE CLOSER, THAT'S RIGHT, THE LITTLE OPERATOR, THAT'S THEIR BIGGEST ASSET.

Ur equipment fleet is noted for being the largest and most reliable in Trinidad and Tobago and indeed the Caribbean region. It consists primarily of cranes, tractor trucks and trailers of all types, forklifts, front end loaders, arm-loaders, side loaders, man-lifts, scissors-lifts, generating sets, welding units, air compressors and other equipment peculiar to the construction and industrial sectors. The dominating aspect of our fleet is cranes, with lifting capacities from 6 to 750 metric tons. Significant components of our fleet of equipment are our tractor trucks, of which we have more than 150, and our trailers consisting of over 650, all of which are of various types and carrying capacity. For transporting loads of abnormal sizes and weights, we utilize our Nicolas Modular Trailers and our Cometto self-propelled, modular trailers, which have capacities of 1200 metric tons and 800 metric tons respectively. These trailers have been used to transport the largest and heaviest loads in our country's history.