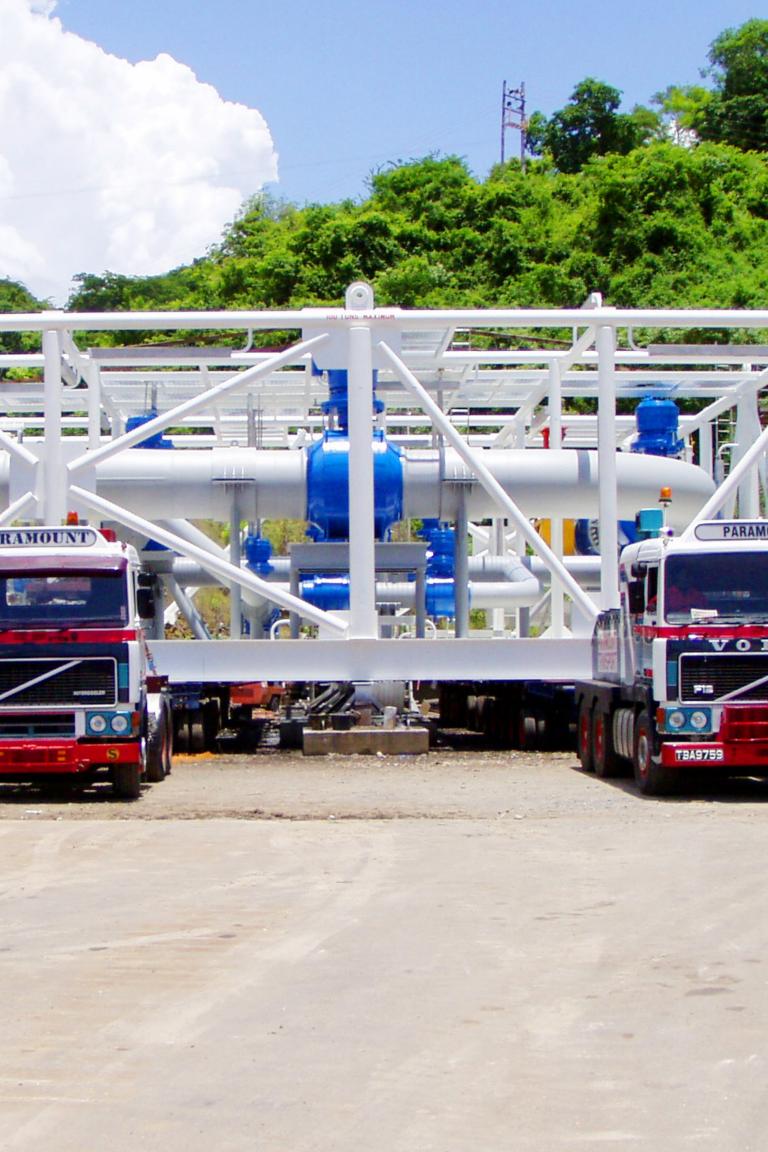

#### Engineering

E stensive engineering plans are required when transporting or lifting abnormal and heavy loads. Imaginative solutions and comprehensive planning are essential. Our engineering teams face the challenge of moving outsized objects through industrial or civic areas on tight schedules while staying in budget. Paramount has the manpower and equipment to complete any job. If we do not have the tools on hand, we will acquire new equipment for any project that calls for it.

Ur equipment fleet is noted for being the largest and most reliable in Trinidad and Tobago and indeed the Caribbean region. It consists primarily of cranes, tractor trucks and trailers of all types, forklifts, front end loaders, arm-loaders, side loaders, man-lifts, scissors-lifts, generating sets, welding units, air compressors and other equipment peculiar to the construction and industrial sectors. The dominating aspect of our fleet is cranes, with lifting capacities from 6 to 750 metric tons. Significant components of our fleet of equipment are our tractor trucks, of which we have more than 150, and our trailers consisting of over 650, all of which are of various types and carrying capacity. For transporting loads of abnormal sizes and weights, we utilize our Nicolas Modular Trailers and our Cometto self-propelled, modular trailers, which have capacities of 1200 metric tons and 800 metric tons respectively. These trailers have been used to transport the largest and heaviest loads in our country's history.