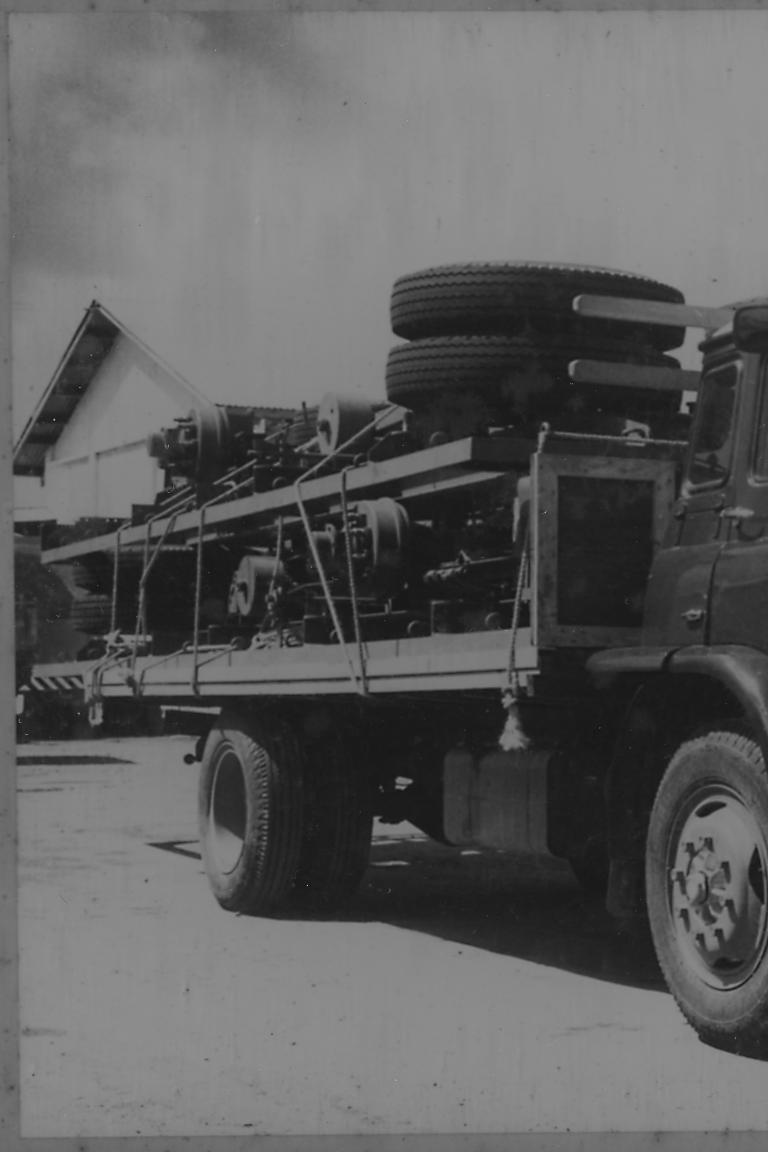

Joseph Lutchmansingh was a St. Mary's College boy and after school, went to work at Shell where he spent three years, bought a car, a great thing in those days and then left to start his own company. The Paramount Transport and Trading Company Ltd. was founded in 1945 with two trucks hauling Cargo from Port-of-Spain. Mr. Lutchmansingh was highly disciplined and diligent and got to work at 6a.m. each morning.

He soon landed a contract for the Americans who were then still stationed on the island. This facilitated further development of the company and by 1962 the fleet had expanded to 15 trucks. In 1957 Paramount participated in the first large construction project carried out by Texaco Trinidad, a desulferization plant.

By this time Paramount trucks were hauling most of the tubular goods that were used in the oil industry both on and off shore. This provided a solid base for the coming boom of the 70's era. Subsequently Paramount's services were sought after by every large, multinational visiting the country. It was during this period that Paramount initiated a thirty year relationship with Amoco which continues today with bpTT. When the price of oil went from \$US40 dollars a barrel to \$US13 a barrel, that marked the beginning of the recession. Paramount was the industry leader; living up to its name; and was able to stay the course providing services for the companies that remained. Needless to say they were still around for the second boom period of the late 90's, when significant investments took place in the energy sector in Trinidad and Tobago. Bechtel International contracted Paramount to handle all transportation and warehousing needs in the construction of the first Atlantic LNG Train 1 Natural Gas Plant. They have since worked on all subsequent trains.