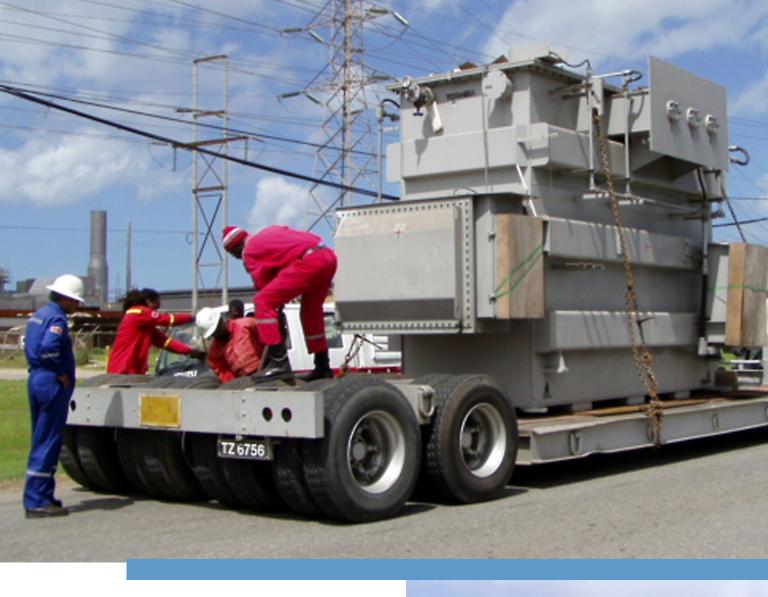

#### Engineering

E stensive engineering plans are required when transporting or lifting abnormal and heavy loads. Imaginative solutions and comprehensive planning are essential. Our engineering teams face the challenge of moving outsized objects through industrial or civic areas on tight schedules while staying in budget. Paramount has the manpower and equipment to complete any job. If we do not have the tools on hand, we will acquire new equipment for any project that calls for it.

Ur equipment fleet is noted for being the largest and most reliable in Trinidad and Tobago and indeed the Caribbean region. It consists primarily of cranes, tractor trucks and trailers of all types, forklifts, front end loaders, arm-loaders, side loaders, man-lifts, scissors-lifts, generating sets, welding units, air compressors and other equipment peculiar to the construction and industrial sectors. The dominating aspect of our fleet is cranes, with lifting capacities from 6 to 750 metric tons. Significant components of our fleet of equipment are our tractor trucks, of which we have more than 150, and our trailers consisting of over 650, all of which are of various types and carrying capacity. For transporting loads of abnormal sizes and weights, we utilize our Nicolas Modular Trailers and our Cometto self-propelled, modular trailers, which have capacities of 1200 metric tons and 800 metric tons respectively. These trailers have been used to transport the largest and heaviest loads in our country's history.