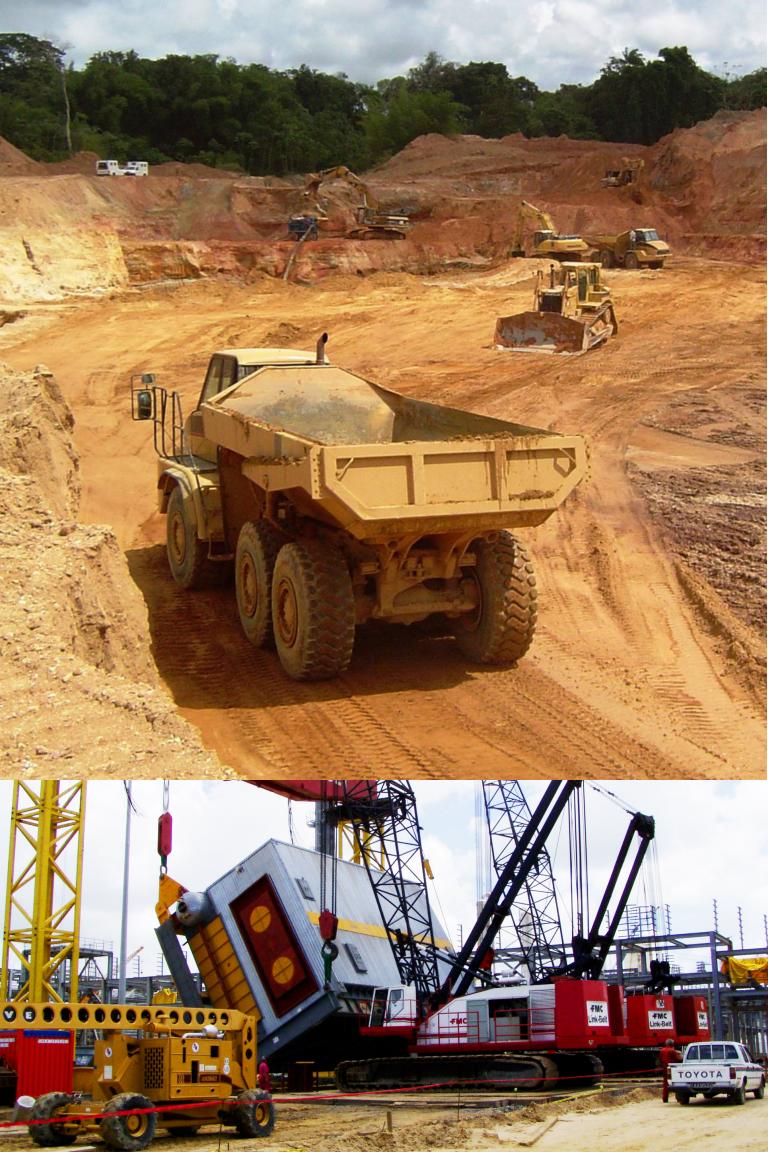

Ur equipment fleet is noted for being the largest and most reliable in Trinidad and Tobago and indeed the Caribbean region. It consists primarily of cranes, tractor trucks and trailers of all types, forklifts, front end loaders, arm-loaders, side loaders, man-lifts, scissors-lifts, generating sets, welding units, air compressors and other equipment peculiar to the construction and industrial sectors. The dominating aspect of our fleet is cranes, with lifting capacities from 6 to 750 metric tons. Significant components of our fleet of equipment are our tractor trucks, of which we have more than 150, and our trailers consisting of over 650, all of which are of various types and carrying capacity. For transporting loads of abnormal sizes and weights, we utilize our Nicolas Modular Trailers and our Cometto self-propelled, modular trailers, which have capacities of 1200 metric tons and 800 metric tons respectively. These trailers have been used to transport the largest and heaviest loads in our country's history.

### AGGREGATE

Paramount supplies aggregates of various grades to meet the needs of the construction industry. This effort is made possible from another spin off Company – Vega Minerals Limited, which is located at Toco Rd., Vega de Oropuche, Valencia, East Trinidad. This company operates a quarry that is wide scale offering premium raw materials which complement other Paramount operations. The key services offered are: