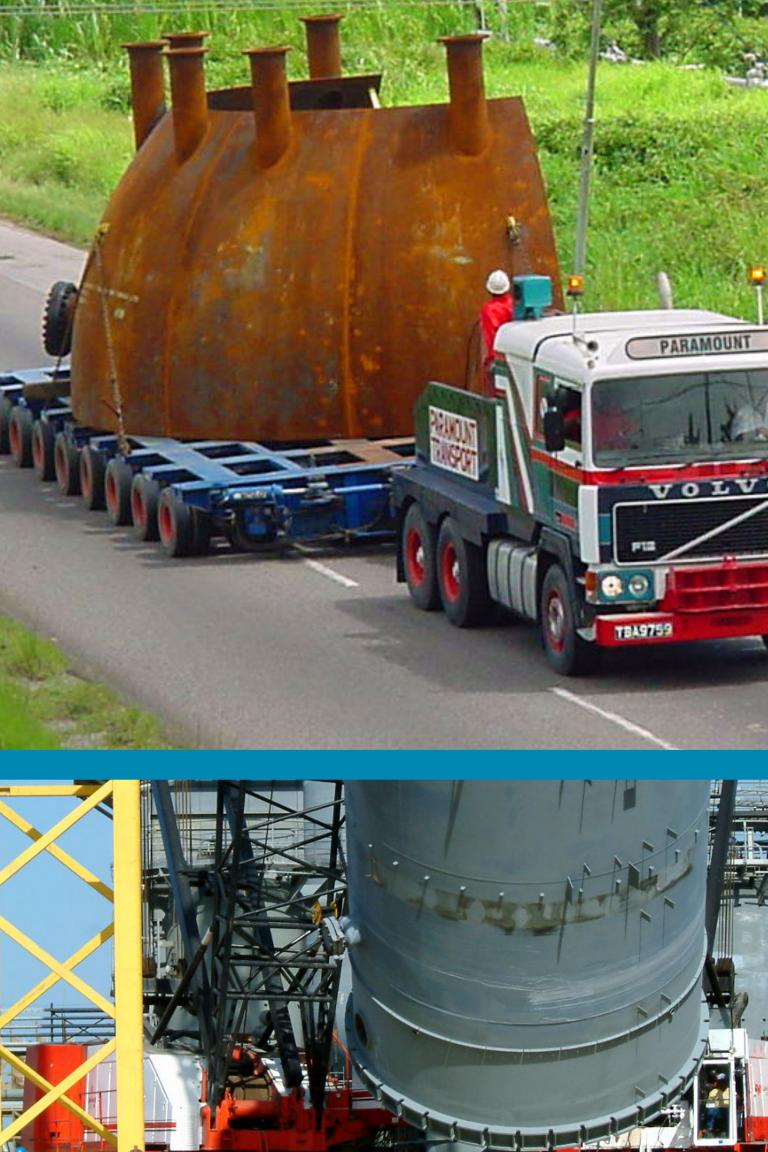

Ur equipment fleet is noted for being the largest and most reliable in Trinidad and Tobago and indeed the Caribbean region. It consists primarily of cranes, tractor trucks and trailers of all types, forklifts, front end loaders, arm-loaders, side loaders, man-lifts, scissors-lifts, generating sets, welding units, air compressors and other equipment peculiar to the construction and industrial sectors. The dominating aspect of our fleet is cranes, with lifting capacities from 6 to 750 metric tons. Significant components of our fleet of equipment are our tractor trucks, of which we have more than 150, and our trailers consisting of over 650, all of which are of various types and carrying capacity. For transporting loads of abnormal sizes and weights, we utilize our Nicolas Modular Trailers and our Cometto self-propelled, modular trailers, which have capacities of 1200 metric tons and 800 metric tons respectively. These trailers have been used to transport the largest and heaviest loads in our country's history.

#### Engineering

E stensive engineering plans are required when transporting or lifting abnormal and heavy loads. Imaginative solutions and comprehensive planning are essential. Our engineering teams face the challenge of moving outsized objects through industrial or civic areas on tight schedules while staying in budget. Paramount has the manpower and equipment to complete any job. If we do not have the tools on hand, we will acquire new equipment for any project that calls for it.