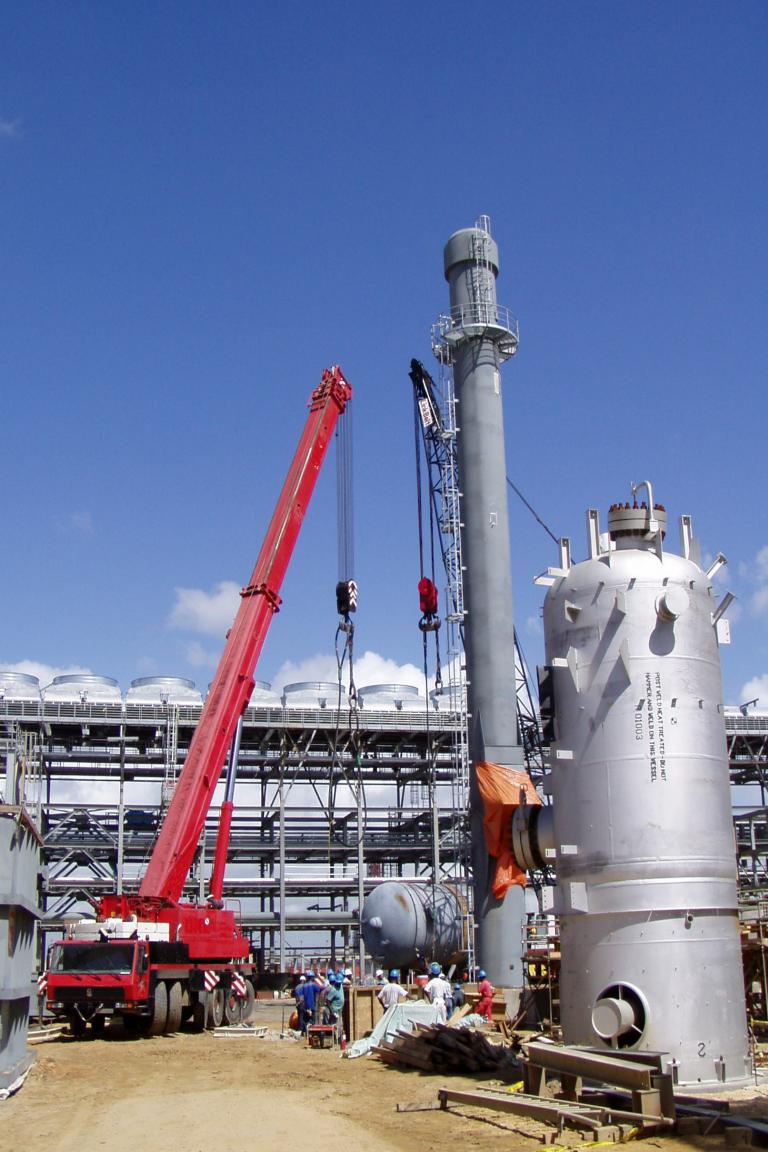

By this time Paramount trucks were hauling most of the tubular goods that were used in the oil industry both on and off shore. This provided a solid base for the coming boom of the 70's era. Subsequently Paramount's services were sought after by every large, multinational visiting the country. It was during this period that Paramount initiated a thirty year relationship with Amoco which continues today with bpTT. When the price of oil went from \$US40 dollars a barrel to \$US13 a barrel, that marked the beginning of the recession. Paramount was the industry leader; living up to its name; and was able to stay the course providing services for the companies that remained. Needless to say they were still around for the second boom period of the late 90's, when significant investments took place in the energy sector in Trinidad and Tobago. Bechtel International contracted Paramount to handle all transportation and warehousing needs in the construction of the first Atlantic LNG Train 1 Natural Gas Plant. They have since worked on all subsequent trains.

#### Engineering

E stensive engineering plans are required when transporting or lifting abnormal and heavy loads. Imaginative solutions and comprehensive planning are essential. Our engineering teams face the challenge of moving outsized objects through industrial or civic areas on tight schedules while staying in budget. Paramount has the manpower and equipment to complete any job. If we do not have the tools on hand, we will acquire new equipment for any project that calls for it.

Ur equipment fleet is noted for being the largest and most reliable in Trinidad and Tobago and indeed the Caribbean region. It consists primarily of cranes, tractor trucks and trailers of all types, forklifts, front end loaders, arm-loaders, side loaders, man-lifts, scissors-lifts, generating sets, welding units, air compressors and other equipment peculiar to the construction and industrial sectors. The dominating aspect of our fleet is cranes, with lifting capacities from 6 to 750 metric tons. Significant components of our fleet of equipment are our tractor trucks, of which we have more than 150, and our trailers consisting of over 650, all of which are of various types and carrying capacity. For transporting loads of abnormal sizes and weights, we utilize our Nicolas Modular Trailers and our Cometto self-propelled, modular trailers, which have capacities of 1200 metric tons and 800 metric tons respectively. These trailers have been used to transport the largest and heaviest loads in our country's history.