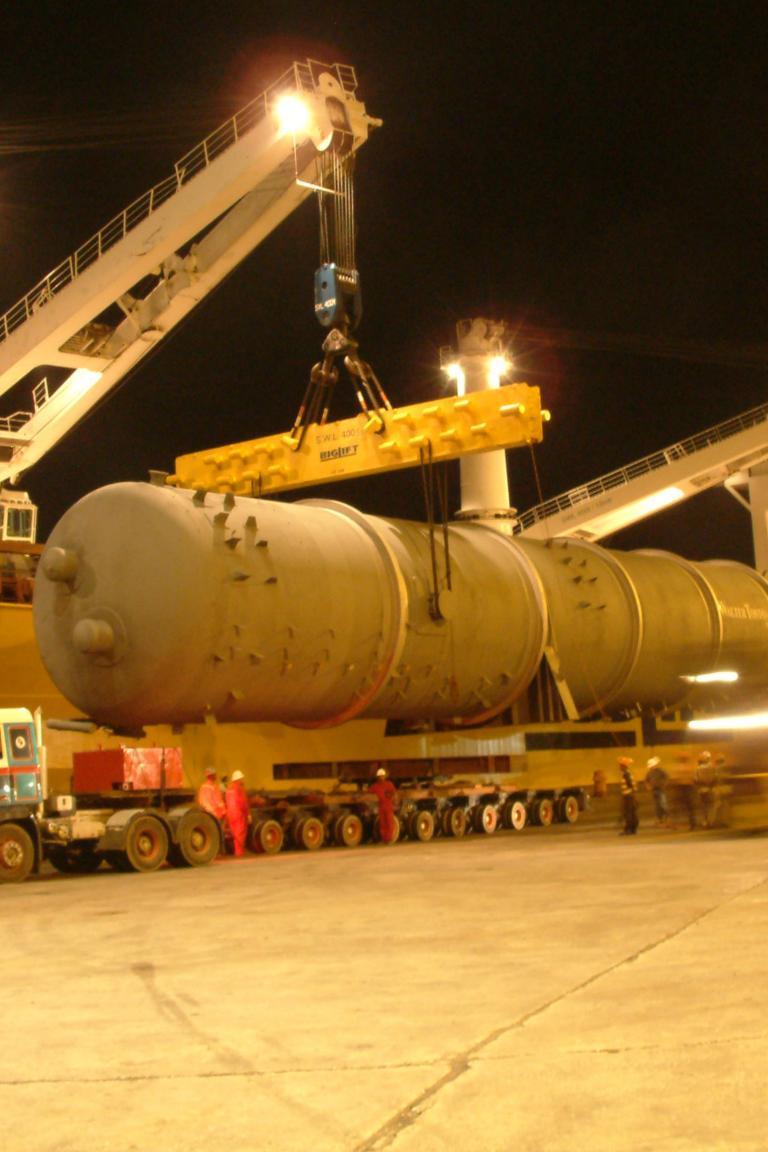

#### Engineering

E stensive engineering plans are required when transporting or lifting abnormal and heavy loads. Imaginative solutions and comprehensive planning are essential. Our engineering teams face the challenge of moving outsized objects through industrial or civic areas on tight schedules while staying in budget. Paramount has the manpower and equipment to complete any job. If we do not have the tools on hand, we will acquire new equipment for any project that calls for it.

Ur equipment fleet is noted for being the largest and most reliable in Trinidad and Tobago and indeed the Caribbean region. It consists primarily of cranes, tractor trucks and trailers of all types, forklifts, front end loaders, arm-loaders, side loaders, man-lifts, scissors-lifts, generating sets, welding units, air compressors and other equipment peculiar to the construction and industrial sectors. The dominating aspect of our fleet is cranes, with lifting capacities from 6 to 750 metric tons. Significant components of our fleet of equipment are our tractor trucks, of which we have more than 150, and our trailers consisting of over 650, all of which are of various types and carrying capacity. For transporting loads of abnormal sizes and weights, we utilize our Nicolas Modular Trailers and our Cometto self-propelled, modular trailers, which have capacities of 1200 metric tons and 800 metric tons respectively. These trailers have been used to transport the largest and heaviest loads in our country's history.