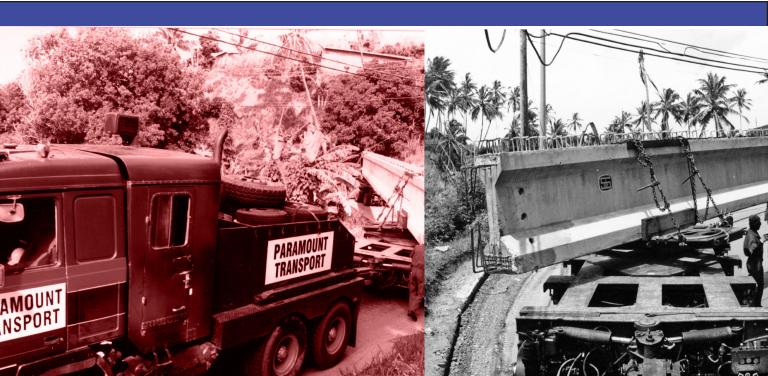

Ur equipment fleet is noted for being the largest and most reliable in Trinidad and Tobago and indeed the Caribbean region. It consists primarily of cranes, tractor trucks and trailers of all types, forklifts, front end loaders, arm-loaders, side loaders, man-lifts, scissors-lifts, generating sets, welding units, air compressors and other equipment peculiar to the construction and industrial sectors. The dominating aspect of our fleet is cranes, with lifting capacities from 6 to 750 metric tons. Significant components of our fleet of equipment are our tractor trucks, of which we have more than 150, and our trailers consisting of over 650, all of which are of various types and carrying capacity. For transporting loads of abnormal sizes and weights, we utilize our Nicolas Modular Trailers and our Cometto self-propelled, modular trailers, which have capacities of 1200 metric tons and 800 metric tons respectively. These trailers have been used to transport the largest and heaviest loads in our country's history.