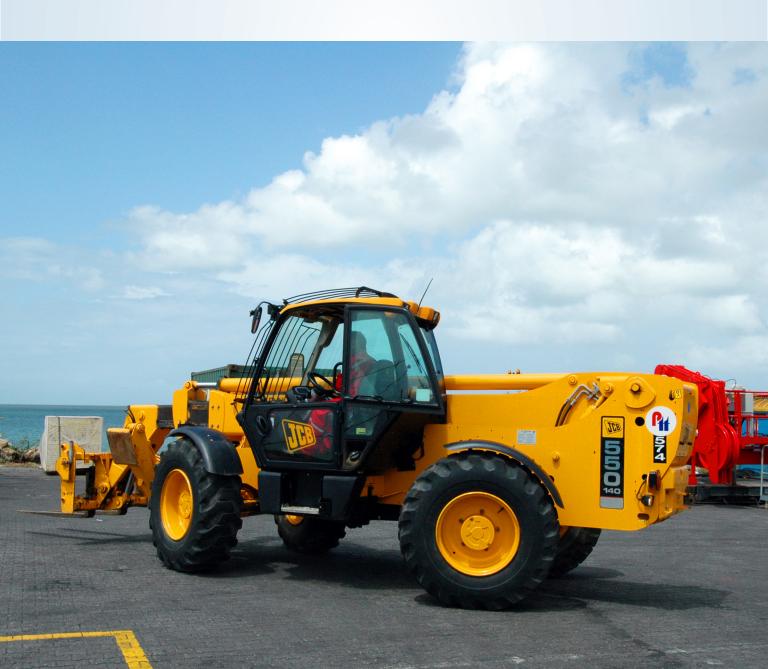

• Lull Telehandlers – Paramount is also a supplier for Lull Telehandlers which adds to the advantage of customers by offering a horizontal placement system and precise positioning. Lull Telehandlers are backed by the strength and technology of JLG.

Ur equipment fleet is noted for being the largest and most reliable in Trinidad and Tobago and indeed the Caribbean region. It consists primarily of cranes, tractor trucks and trailers of all types, forklifts, front end loaders, arm-loaders, side loaders, man-lifts, scissors-lifts, generating sets, welding units, air compressors and other equipment peculiar to the construction and industrial sectors. The dominating aspect of our fleet is cranes, with lifting capacities from 6 to 750 metric tons. Significant components of our fleet of equipment are our tractor trucks, of which we have more than 150, and our trailers consisting of over 650, all of which are of various types and carrying capacity. For transporting loads of abnormal sizes and weights, we utilize our Nicolas Modular Trailers and our Cometto self-propelled, modular trailers, which have capacities of 1200 metric tons and 800 metric tons respectively. These trailers have been used to transport the largest and heaviest loads in our country's history.