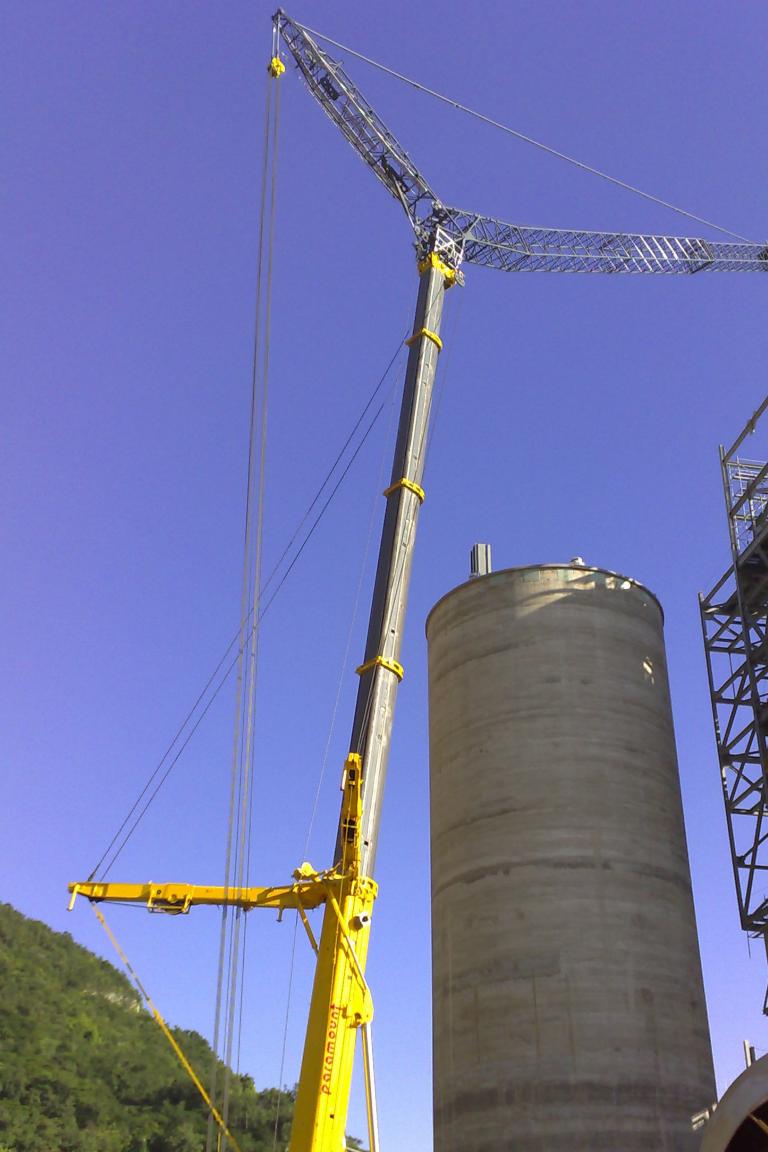

Ur equipment fleet is noted for being the largest and most reliable in Trinidad and Tobago and indeed the Caribbean region. It consists primarily of cranes, tractor trucks and trailers of all types, forklifts, front end loaders, arm-loaders, side loaders, man-lifts, scissors-lifts, generating sets, welding units, air compressors and other equipment peculiar to the construction and industrial sectors. The dominating aspect of our fleet is cranes, with lifting capacities from 6 to 750 metric tons. Significant components of our fleet of equipment are our tractor trucks, of which we have more than 150, and our trailers consisting of over 650, all of which are of various types and carrying capacity. For transporting loads of abnormal sizes and weights, we utilize our Nicolas Modular Trailers and our Cometto self-propelled, modular trailers, which have capacities of 1200 metric tons and 800 metric tons respectively. These trailers have been used to transport the largest and heaviest loads in our country's history.