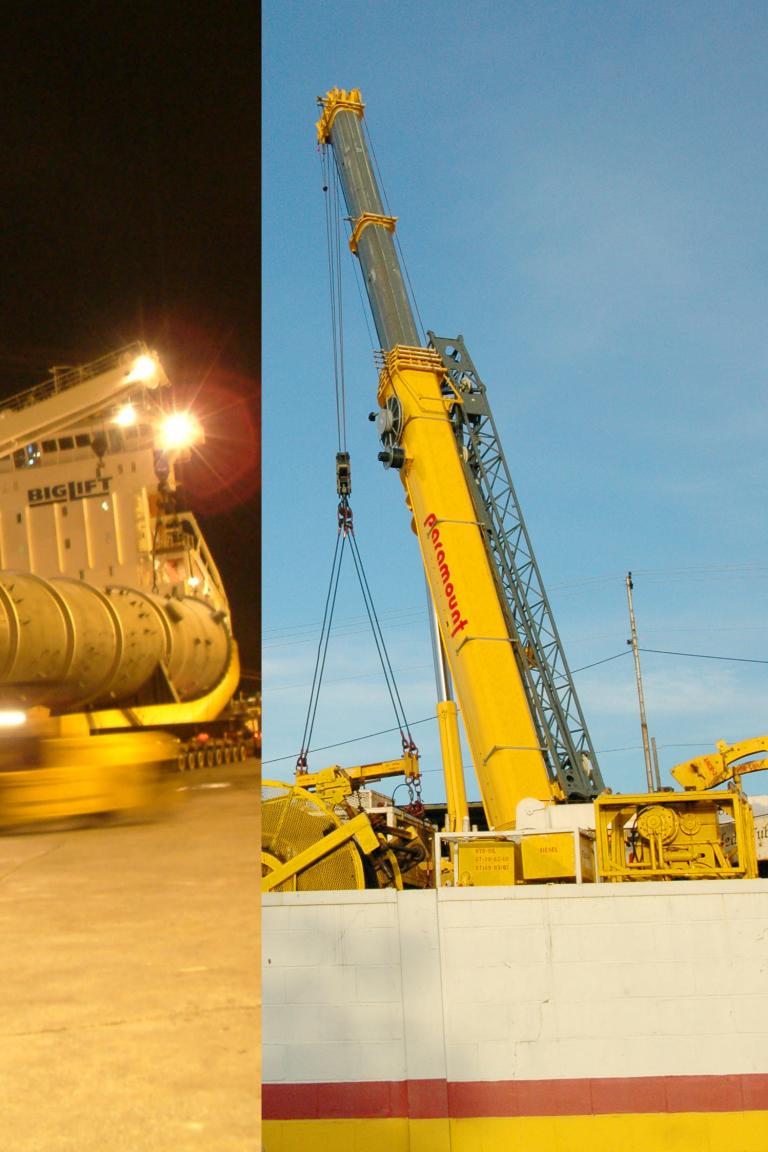

Ur equipment fleet is noted for being the largest and most reliable in Trinidad and Tobago and indeed the Caribbean region. It consists primarily of cranes, tractor trucks and trailers of all types, forklifts, front end loaders, arm-loaders, side loaders, man-lifts, scissors-lifts, generating sets, welding units, air compressors and other equipment peculiar to the construction and industrial sectors. The dominating aspect of our fleet is cranes, with lifting capacities from 6 to 750 metric tons. Significant components of our fleet of equipment are our tractor trucks, of which we have more than 150, and our trailers consisting of over 650, all of which are of various types and carrying capacity. For transporting loads of abnormal sizes and weights, we utilize our Nicolas Modular Trailers and our Cometto self-propelled, modular trailers, which have capacities of 1200 metric tons and 800 metric tons respectively. These trailers have been used to transport the largest and heaviest loads in our country's history.