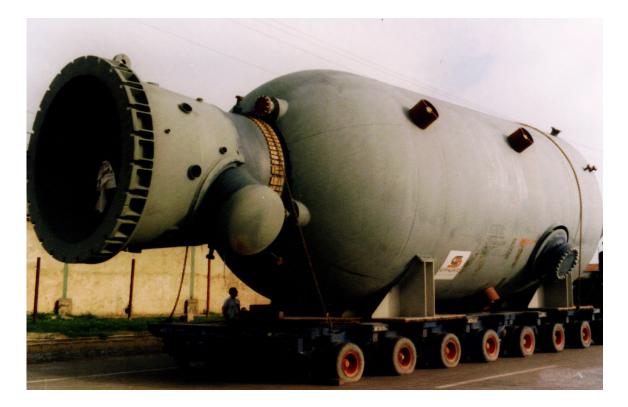

Ur equipment fleet is noted for being the largest and most reliable in Trinidad and Tobago and indeed the Caribbean region. It consists primarily of cranes, tractor trucks and trailers of all types, forklifts, front end loaders, arm-loaders, side loaders, man-lifts, scissors-lifts, generating sets, welding units, air compressors and other equipment peculiar to the construction and industrial sectors. The dominating aspect of our fleet is cranes, with lifting capacities from 6 to 750 metric tons. Significant components of our fleet of equipment are our tractor trucks, of which we have more than 150, and our trailers consisting of over 650, all of which are of various types and carrying capacity. For transporting loads of abnormal sizes and weights, we utilize our Nicolas Modular Trailers and our Cometto self-propelled, modular trailers, which have capacities of 1200 metric tons and 800 metric tons respectively. These trailers have been used to transport the largest and heaviest loads in our country's history.