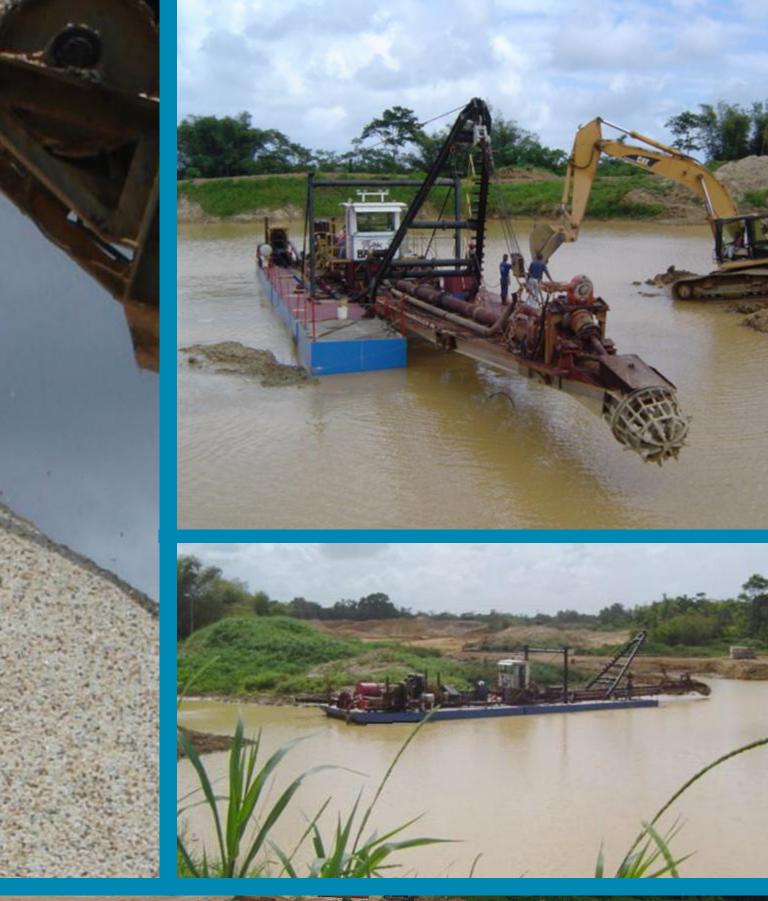

### AGGREGATE

Paramount supplies aggregates of various grades to meet the needs of the construction industry. This effort is made possible from another spin off Company – Vega Minerals Limited, which is located at Toco Rd., Vega de Oropuche, Valencia, East Trinidad. This company operates a quarry that is wide scale offering premium raw materials which complement other Paramount operations. The key services offered are:

- 1. Aggregates of various sizes/ grades
- 2. Construction and Earth Moving Equipment Leasing and Rental
- 3. Land Restoration
- 4. Quarry Operators

PARAMOUNT IS OBLIGATED TO MEET THE NEEDS OF OUR CLIENTS. WE ARE COMMITTED TO MEETING THESE NEEDS WITH SUPERIOR CUS-TOMER SERVICE.