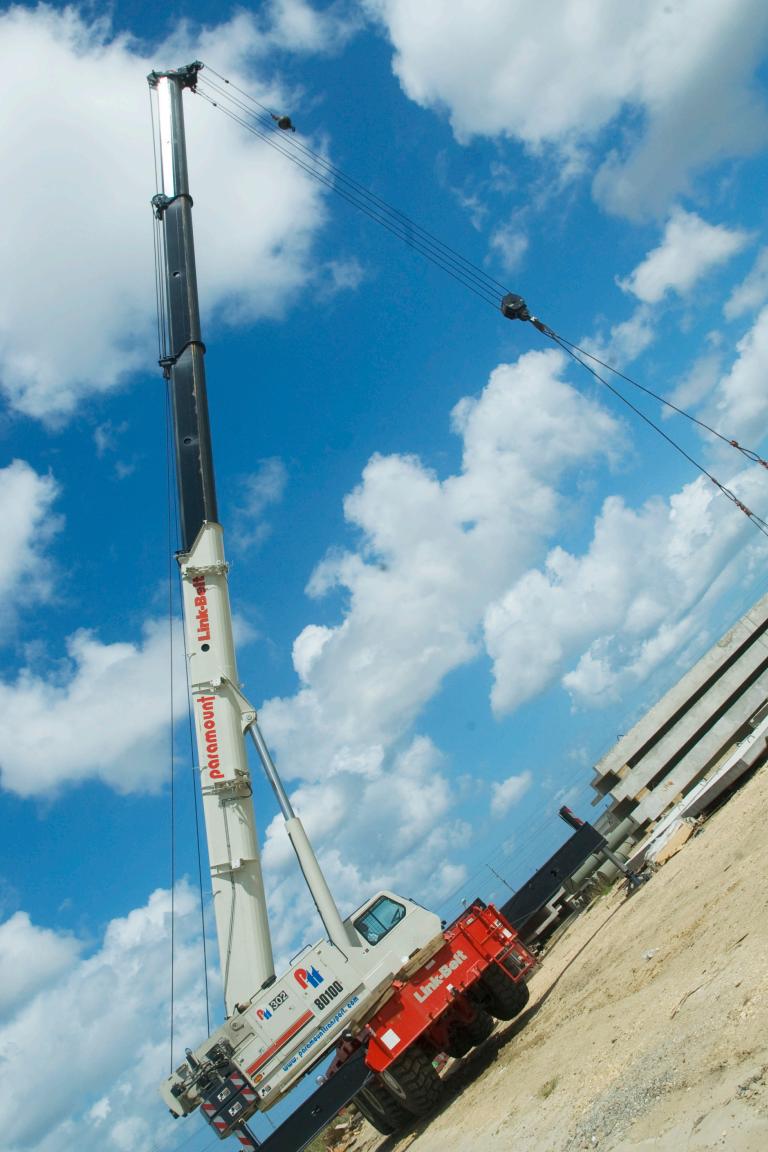

## PARAMOUNT ASSETS

A COMPANY LIKE PARAMOUNT HAS ALOT OF LARGE ASSETS, AND ONE CAN SPECULATE AS TO WHICH ONE IS THE BIGGEST, THE 750 METRIC TON CRANE, THE LOW LOADERS, HEAVY HAULERS, OR ANY NUMBER OF THE OTHER PIECES OF EQUIPMENT; BUT AT PARAMOUNT THE BIGGEST ASSET IS NOT THE CRANE YOU SEE HERE, LOOK A LITTLE CLOSER, THAT'S RIGHT, THE LITTLE OPERATOR, THAT'S THEIR BIGGEST ASSET.

Ur equipment fleet is noted for being the largest and most reliable in Trinidad and Tobago and indeed the Caribbean region. It consists primarily of cranes, tractor trucks and trailers of all types, forklifts, front end loaders, arm-loaders, side loaders, man-lifts, scissors-lifts, generating sets, welding units, air compressors and other equipment peculiar to the construction and industrial sectors. The dominating aspect of our fleet is cranes, with lifting capacities from 6 to 750 metric tons. Significant components of our fleet of equipment are our tractor trucks, of which we have more than 150, and our trailers consisting of over 650, all of which are of various types and carrying capacity. For transporting loads of abnormal sizes and weights, we utilize our Nicolas Modular Trailers and our Cometto self-propelled, modular trailers, which have capacities of 1200 metric tons and 800 metric tons respectively. These trailers have been used to transport the largest and heaviest loads in our country's history.