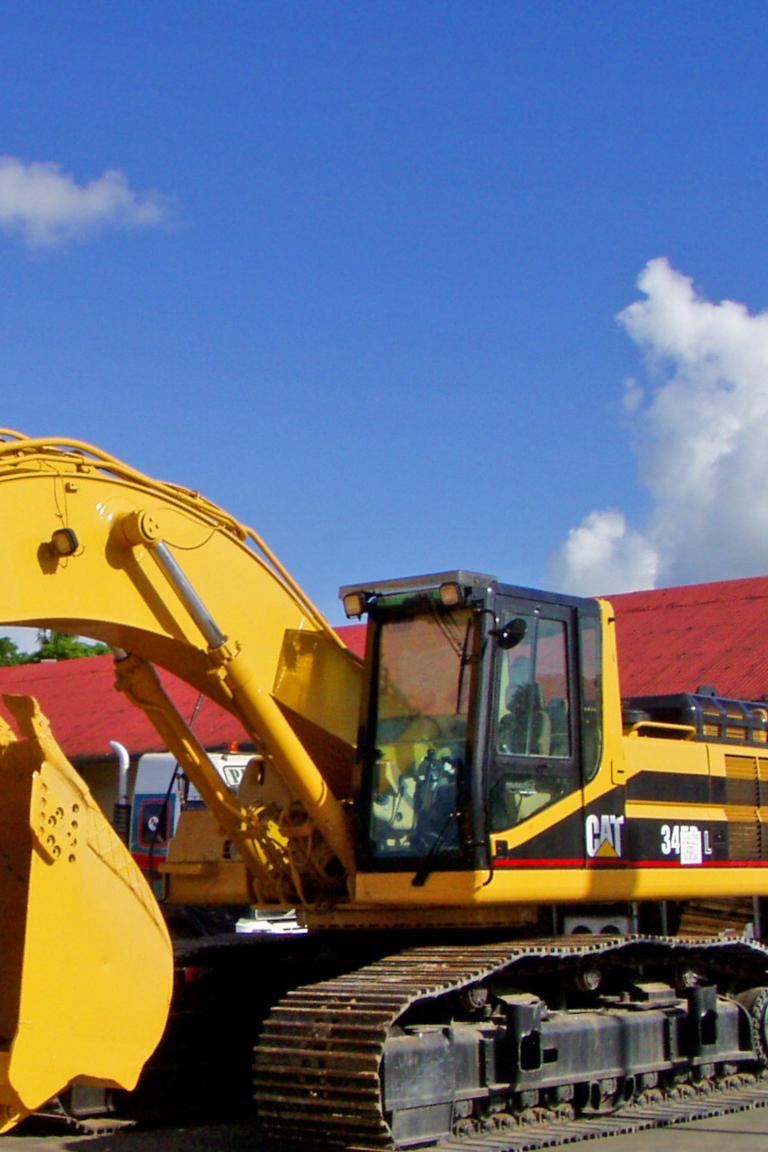

## PARAMOUNT ASSETS

A COMPANY LIKE PARAMOUNT HAS ALOT OF LARGE ASSETS, AND ONE CAN SPECULATE AS TO WHICH ONE IS THE BIGGEST, THE 750 METRIC TON CRANE, THE LOW LOADERS, HEAVY HAULERS, OR ANY NUMBER OF THE OTHER PIECES OF EQUIPMENT; BUT AT PARAMOUNT THE BIGGEST ASSET IS NOT THE CRANE YOU SEE HERE, LOOK A LITTLE CLOSER, THAT'S RIGHT, THE LITTLE OPERATOR, THAT'S THEIR BIGGEST ASSET.

Ur equipment fleet is noted for being the largest and most reliable in Trinidad and Tobago and indeed the Caribbean region. It consists primarily of cranes, tractor trucks and trailers of all types, forklifts, front end loaders, arm-loaders, side loaders, man-lifts, scissors-lifts, generating sets, welding units, air compressors and other equipment peculiar to the construction and industrial sectors. The dominating aspect of our fleet is cranes, with lifting capacities from 6 to 750 metric tons. Significant components of our fleet of equipment are our tractor trucks, of which we have more than 150, and our trailers consisting of over 650, all of which are of various types and carrying capacity. For transporting loads of abnormal sizes and weights, we utilize our Nicolas Modular Trailers and our Cometto self-propelled, modular trailers, which have capacities of 1200 metric tons and 800 metric tons respectively. These trailers have been used to transport the largest and heaviest loads in our country's history.